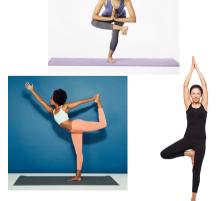

## STEP 1: BASES OF SUPPORT

Practice balancing with different bases of support. Pick 3 poses from level 1, and hold each pose for 15 seconds. When you complete level 1, repeat the process for level 2, and then level 3.

LEVEL 1: 3+ BASES OF SUPPORT

LEVEL 2: 2 BASES OF SUPPORT

LEVEL 3: 1BASE OF SUPPORT