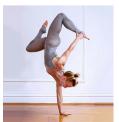

## STEP 1: BASES OF SUPPORT

Practice balancing with different bases of support. Pick 3 poses from level 1, and hold each pose for 15 seconds. When you complete level 1, repeat the process for level 2, and then level 3.

LEVEL 1: 3+ BASES OF SUPPORT

LEVEL 2: 2 BASES OF SUPPORT

LEVEL 3: 1BASE OF SUPPORT