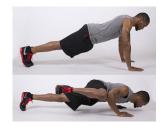

Bicycle Crunches

Deep lunge

Lunges

Seated V

Dead Bug Toe Touches

Wall-Sit

Crab kicks

Spider Push-ups

## MUSCULAR STRENGTH: Muscles <u>pushing</u> or <u>pulling</u> With total force

MUSCULAR ENDURANCE:

<u>Holding a position</u> Without

stopping to rest.

- Bicycle Crunches
- Lunges
- Dead Bug Toe Touches
- Burpees
- Crab Kicks
- Spider Push-ups
- Mountain Climbers
- Squats