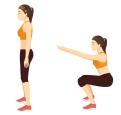

## MUSCULAR STRENGTH: Muscles <u>pushing</u> or <u>pulling</u> With total force

MUSCULAR ENDURANCE:

<u>Holding a position</u> Without

stopping to rest.

- Bicycle Crunches
- Lunges
- Dead Bug Toe Touches
- Burpees
- Crab Kicks
- Spider Push-ups
- Mountain Climbers
- Squats