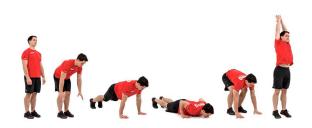

## MUSCULAR STRENGTH: Muscles <u>pushing</u> or <u>pulling</u> With total force

MUSCULAR ENDURANCE:

<u>Holding a position</u> Without

stopping to rest.

- Bicycle Crunches
- Lunges
- Dead Bug Toe Touches
- Burpees
- Crab Kicks
- Spider Push-ups
- Mountain Climbers
- Squats