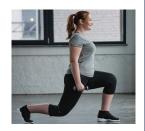

Bicycle Crunches

Deep lunge

Lunges

Seated V

Dead Bug Toe Touches

Wall-Sit

Crab kicks

Spider Push-ups

## MUSCULAR STRENGTH: Muscles <u>pushing</u> or <u>pulling</u> With total force

MUSCULAR ENDURANCE:

<u>Holding a position</u> Without

stopping to rest.

- Bicycle Crunches
- Lunges
- Dead Bug Toe Touches
- Burpees
- Crab Kicks
- Spider Push-ups
- Mountain Climbers
- Squats