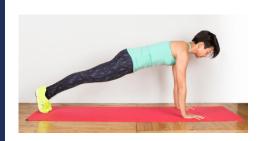

Side Plank

Chair Pose

Standing T

Plank from Hands

Mountain Climbers

For each day you participated in the Choice Board, give yourself a check mark!

| Sunday | Monday | Tuesday | Wednesday | Thursday | Friday | Saturday |
|--------|--------|---------|-----------|----------|--------|----------|
|        |        |         |           |          |        |          |
|        |        |         |           |          |        |          |
|        |        |         |           |          |        |          |
|        |        |         |           |          |        |          |
|        |        |         |           |          |        |          |

- Deep lunge
- Seated V
- Wall-sit
- Side Plank
- Chair Pose
- Standing T
- Plank from Hands