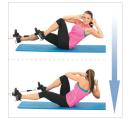

Bicycle Crunches

Deep lunge

Lunges

Seated V

Dead Bug Toe Touches

Wall-Sit

Crab kicks

Spider Push-ups

## MUSCULAR STRENGTH: Muscles <u>pushing</u> or <u>pulling</u> With total force

MUSCULAR ENDURANCE:

<u>Holding a position</u> Without

stopping to rest.

- Bicycle Crunches
- Lunges
- Dead Bug Toe Touches
- Burpees
- Crab Kicks
- Spider Push-ups
- Mountain Climbers
- Squats