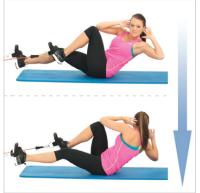

Bicycle Crunches

Deep lunge

Lunges

Seated V

Dead Bug Toe Touches

Wall-Sit

Crab kicks

Spider Push-ups