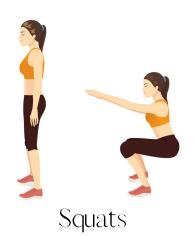

## MUSCULAR STRENGTH: Muscles <u>pushing</u> or <u>pulling</u> With total force

MUSCULAR ENDURANCE:

<u>Holding a position</u> Without

stopping to rest.

- Bicycle Crunches
- Lunges
- Dead Bug Toe Touches
- Burpees
- Crab Kicks
- Spider Push-ups
- Mountain Climbers
- Squats